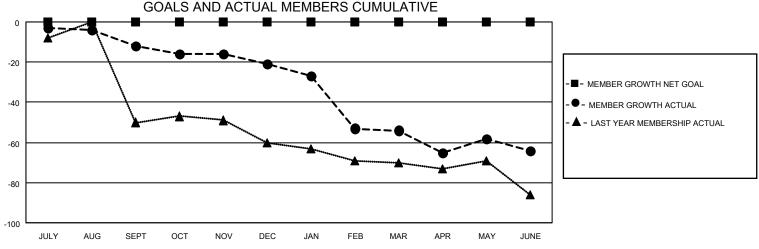

## District 12 L

| Clubs         |               |             |               | Members               |                        |                         |                                                    |  |
|---------------|---------------|-------------|---------------|-----------------------|------------------------|-------------------------|----------------------------------------------------|--|
|               | RESULTS FOR   | R 2020-2021 |               | RESULTS FOR 2020-2021 |                        |                         |                                                    |  |
| QUARTER       | NEW CLUB GOAL | NEW CLUBS   | DROPPED CLUBS | QUARTER MEME          | BER GROWTH NET<br>GOAL | MEMBER GROWTH<br>ACTUAL | DROPPED<br>MEMBERS ACTUAL<br>(including transfers) |  |
| JULY/AUG/SEPT | 0             | 0           | 0             | JULY/AUG/SEPT         | 0                      | 4                       | 15                                                 |  |
| OCT/NOV/DEC   | 0             | 0           | 0             | OCT/NOV/DEC           | 0                      | 20                      | 29                                                 |  |
| JAN/FEB/MAR   | 0             | 0           | 2             | JAN/FEB/MAR           | 0                      | 25                      | 43                                                 |  |
| APR/MAY/JUNE  | 0             | 0           | 0             | APR/MAY/JUNE          | 0                      | 23                      | 29                                                 |  |